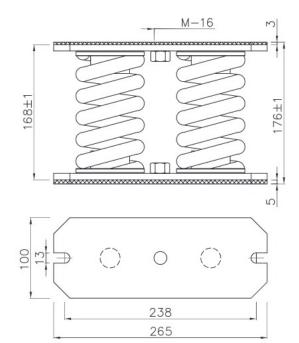

# **Metalfase**°

Spring anti-vibration support for supporting machines with a working speed above 400r.p.m. and auxiliary audiovisual equipment.

9 models available with load capacities from 420 to 1,750 kg.