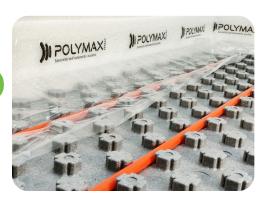

## LAYING SCHEME

Apply the **POLYBAND AD** continuously along the entire perimeter of the areas to be treated; detach the protective film from the adhesive vertical part of the strip and fix it to the base of the wall. The nylon of which the band is composed must be temporarily suspended with pieces of tape to allow the correct positioning of the radiant panels.

At the end of the placement of the panels you will have to lay the nylon on top of the same panels and the tube closer to the band will block it before laying the screed.

Special attention should be paid to the continuous application of **POLYBAND AD** at sensitive points (corners, doors, thresholds, etc.).